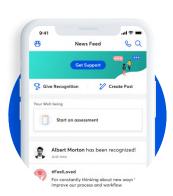

#### Wellbeing News Feed: Company Posts

Congratulatory posts and company-wide announcements (i.e. benefits, press, training). Employees can also post to share team news and achievements.

#### Peer-to-peer recognition

Employees are able to recognize peers for great work by posting messages that are visible to everyone in the company. Recognition is tied to default core values.

#### Leaderboard

Gamification encourages community recognition around team- and company-wide initiatives.

#### Sticky and Promoted Posts

The ability to have a post appear as the first post that any employee sees on the wellbeing News Feed for a period of time.

#### **Spot Rewards**

Give employers like you the ability to seamlessly gift a financial reward for going above and beyond.