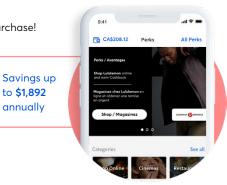

#### Perks & Savings (included on EAP)

Our exclusive Perks can help your people save in every area of their life, and make their money go further whilst driving engagement and retention within your organization.

#### Online Cashback

Employees can shop online for hundreds of great brands and earn cashback on every purchase!

#### **Exclusive Offers**

Freshly updated selections of online and in-store discounts for your employees to save on purchases, big and small.

#### Gift Cards

Employees can instantly buy discounted digital gift cards and use them either online or in-store.

#### Suggest a Perk

If you or your people can't find your favourite brand, making a suggestion is just one click away!

#### Company benefits

Have some perks and special offers of your own? Add up to 20 of your company benefits so your people can find them all in one place.